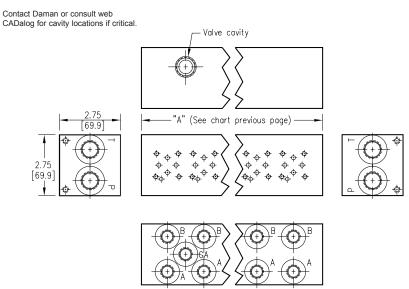

## **D02 Series Circuit Manifold**



Note: Both Daman's parallel and series D02 manifolds have pressure and tank lines that run the length of the manifold. Consequently it is commonly assumed that an error was made by marking a parallel manifold incorrectly as a series. Upon closer inspection it can be seen that the valve patterns are indeed connected in series.

Specifications, descriptions, and dimensional data are subject to correction or change without notice or incurring obligation. Download latest catalog page revisions at www.daman.com.

## **Ordering Information**



Information



## **Options - D02 Series Manifold**





## **Ordering Information**