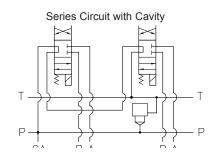

## **D02 Series Circuit Manifold**

Note: Both Daman's parallel and series D02 manifolds have pressure and tank lines that run the length of the manifold. Consequently it is commonly assumed that an error was made by marking a parallel manifold incorrectly as a series. Upon closer inspection it can be seen that the valve patterns are indeed connected in series.