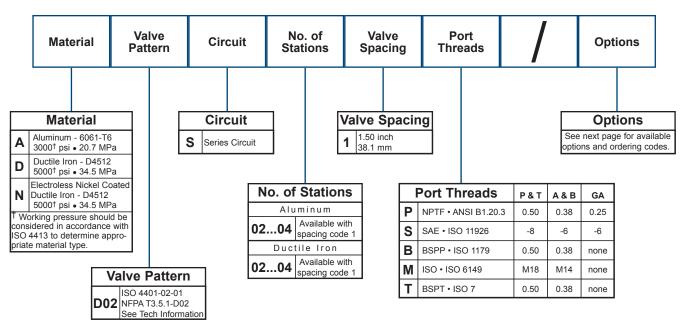

## **D02 Series Circuit Manifold**



Note: Both Daman's parallel and series D02 manifolds have pressure and tank lines that run the length of the manifold. Consequently it is commonly assumed that an error was made by marking a parallel manifold incorrectly as a series. Upon closer inspection it can be seen that the valve patterns are indeed connected in series.

Specifications, descriptions, and dimensional data are subject to correction or change without notice or incurring obligation. Download latest catalog page revisions at www.daman.com.

## **Ordering Information**



Information



## **Options - D02 Series Manifold**





## **Ordering Information**