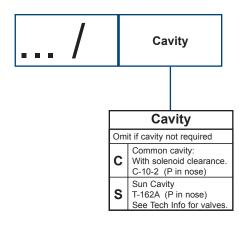

## **D02 Series Circuit Manifold**



Note: Both Daman's parallel and series D02 manifolds have pressure and tank lines that run the length of the manifold. Consequently it is commonly assumed that an error was made by marking a parallel manifold incorrectly as a series. Upon closer inspection it can be seen that the valve patterns are indeed connected in series.

Specifications, descriptions, and dimensional data are subject to correction or change without notice or incurring obligation. Download latest catalog page revisions at www.daman.com.

## **Ordering Information**



Information



## **Options - D02 Series Manifold**





## **Ordering Information**