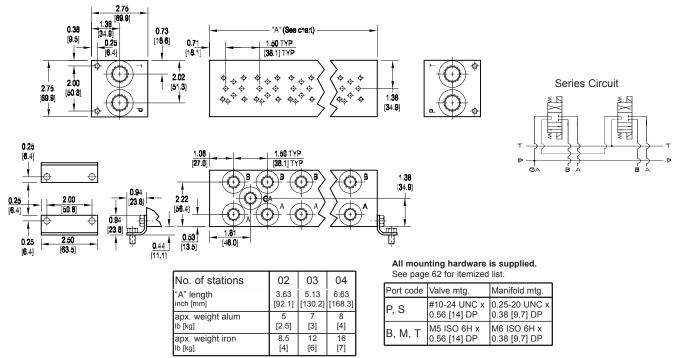

## **D02 Series Circuit Manifold**

Note: Both Daman's parallel and series D02 manifolds have pressure and tank lines that run the length of the manifold. Consequently it is commonly assumed that an error was made by marking a parallel manifold incorrectly as a series. Upon closer inspection it can be seen that the valve patterns are indeed connected in series.